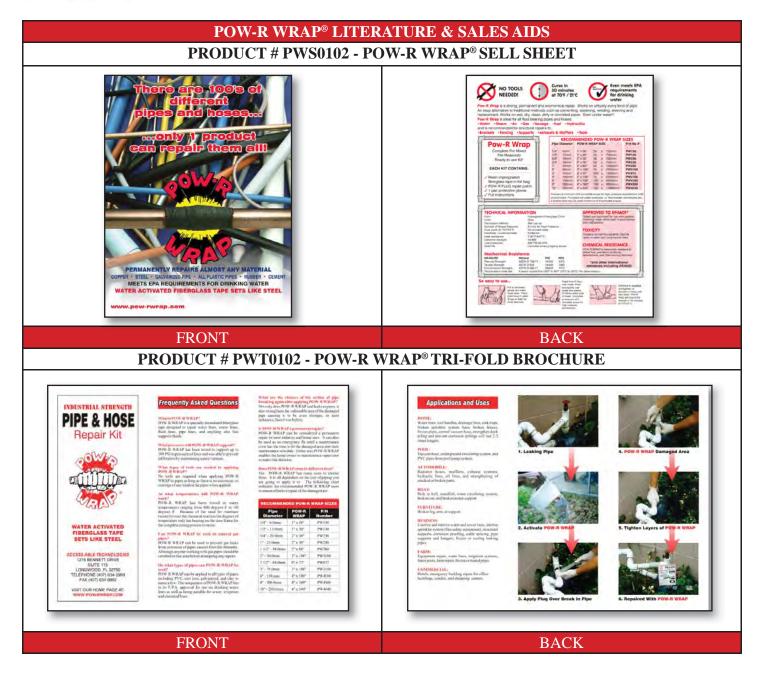

| TUBE SIZE     | CASE<br>QUANTITIES   | CARTON<br>QUANTITIES | 0            |
| CSL48               | 48" Cable     | Case - 100 Saws      | Master - 300 Saws    | The AT       |
| UPC CODE            | ;             | SHIPPING INFORMATION |                      |              |
| UPC CODE            | DESCRIPTION   | CASE                 | MASTER               | 1.576        |
| 615595900491        | Carton Size   | 12" X 10" X 8"       | 24" X 12" X 12"      | A Chanter of |
|                     | Carton Weight | 7lbs                 | 28.5lbs              |              |
| <b>KIT CONTENTS</b> |               |                      |                      |              |
| ✓ Loop Handle Ca    | able Saw      | ✓ Poly Bag Package   | ✓ Instruction Insert |              |





























Frozen Pipe Repair Kit Water Activated Repair Kit Easy to use - Tested to withstand -91° F (-68° C)







### Frozen Pipe Repair Kit Water Activated Repair Kit Easy to use - Tested to withstand -91° F (-68° C)

| WRAP SIZE     | CASE<br>QUANTITIES                                     | CARTON<br>QUANTITIES                                                                                                  | T                                                                                                                                                                         |
|---------------|--------------------------------------------------------|-----------------------------------------------------------------------------------------------------------------------|---