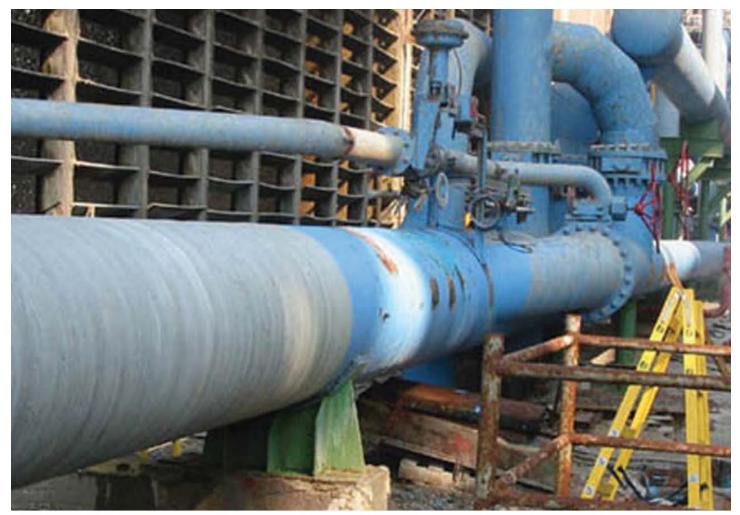

friendly method of repairing leaks and breaks in water lines. After its introduction to the marketplace, many more uses for **POW-R WRAP** became apparent. The **POW-R WRAP** kit is now being used throughout the world in plants, factories, ships, schools, oil and gas companies, utility companies, lawn and garden

maintenance businesses, hatcheries, wineries, farms and plantations. **POW-R WRAP** is solving such problems as corrosion prevention, gas line repair, insulation, encapsulation and the strengthening of all types of pipes and hoses.